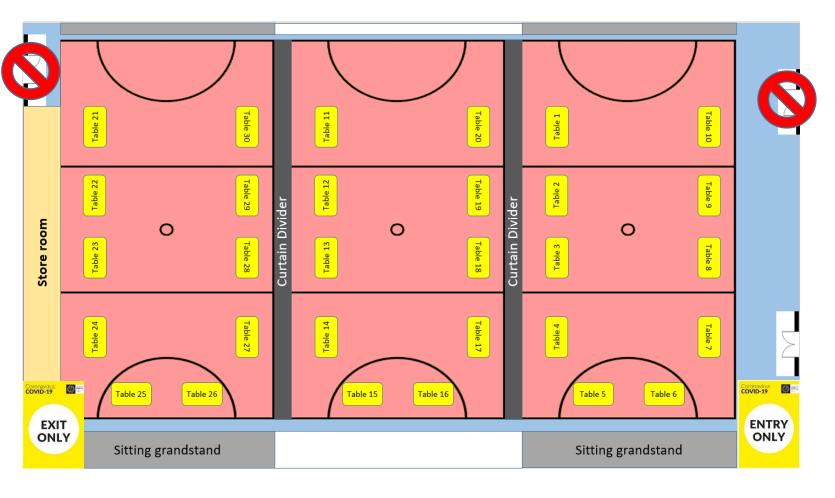

# In-Person Fair - Participating CCA Groups and Booth Allocation Sports & Arts Center (Blk 26A, Level 2)

| No. | Day 1 (26 April) – Arts         | Day 2 (27 April) – Sports<br>(W) and Sports IG |
|-----|---------------------------------|------------------------------------------------|
| 1   |                                 | 10-PIN BOWLING                                 |
| 2   | BAND                            | ARCHERY                                        |
| 3   |                                 | BADMINTON                                      |
| 4   | CHINESE ORCHESTRA               | SPORT CLIMBING                                 |
| 5   |                                 | TABLE TENNIS                                   |
| 6   | FUSION PERCUSSION               | TENNIS                                         |
| 7   |                                 | TRACK & FIELD                                  |
| 8   | SALVO DRUMS                     | SWIMMING & LIFESAVING                          |
| 9   |                                 | MINDSPORTS                                     |
| 10  | STRING ENSEMBLE                 |                                                |
| 11  |                                 | BASKETBALL                                     |
| 12  | DIGITAL MEDIA & PRODUCTION CREW | FLOORBALL                                      |
| 13  |                                 | HOCKEY                                         |
| 14  | DANCE ENSEMBLE                  | NETBALL                                        |
| 15  |                                 | SOCCER                                         |

# In-Person Fair - Participating CCA Groups and Booth Allocation Sports & Arts Center (Blk 26A, Level 2)

| No. | Day 1 (26 April) –<br>Arts | Day 2 (27 April) –<br>Sports (W) and Sports<br>IG |
|-----|----------------------------|---------------------------------------------------|
| 16  | MALAY DANCE                | TCHOUKBALL                                        |
| 17  |                            | TOUCH FOOTBALL                                    |
| 18  | INDIAN DANCE               | ULTIMATE FRISBEE                                  |
| 19  |                            | VOLLEYBALL                                        |
| 20  |                            |                                                   |
| 21  |                            | DRAGON BOAT                                       |
| 22  | DIKIR BARAT                |                                                   |
| 23  |                            | KAYAK RACING                                      |
| 24  | CHORALE                    |                                                   |
| 25  |                            | TAEKWONDO                                         |
| 26  | MUSIC VOX                  |                                                   |
| 27  |                            | IN-LINE SKATING                                   |
| 28  | TP EMCEES                  | HANDBALL                                          |
| 29  |                            | TP FITNESS                                        |
| 30  | TEATRO                     | TRIATHLON                                         |