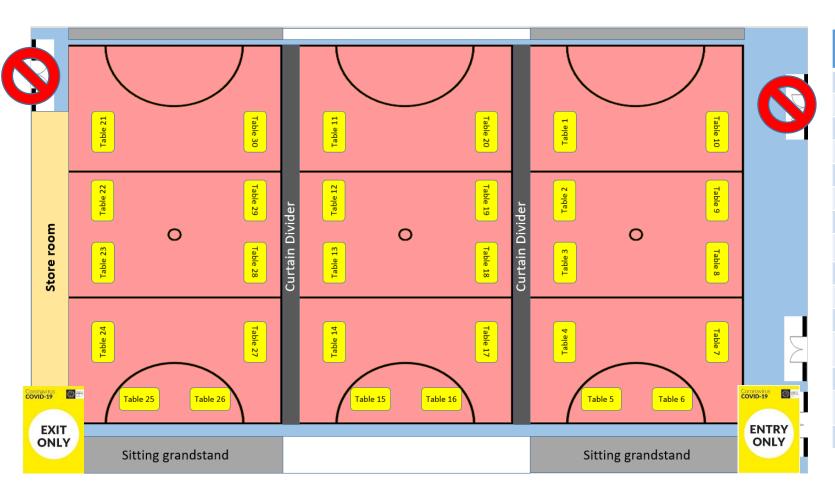

# In-Person Fair - Participating CCA Groups and Booth Allocation Sports & Arts Center (Blk 26A, Level 2)

| No. | Day 1 (26 April) – Arts         | Day 2 (27 April) – Sports<br>(W) and Sports IG |
|-----|---------------------------------|------------------------------------------------|
| 1   |                                 | 10-PIN BOWLING                                 |
| 2   | BAND                            | ARCHERY                                        |
| 3   |                                 | BADMINTON                                      |
| 4   | CHINESE ORCHESTRA               | SPORT CLIMBING                                 |
| 5   |                                 | TABLE TENNIS                                   |
| 6   | FUSION PERCUSSION               | TENNIS                                         |
| 7   |                                 | TRACK & FIELD                                  |
| 8   | SALVO DRUMS                     | SWIMMING & LIFESAVING                          |
| 9   |                                 | MINDSPORTS                                     |
| 10  | STRING ENSEMBLE                 |                                                |
| 11  |                                 | BASKETBALL                                     |
| 12  | DIGITAL MEDIA & PRODUCTION CREW | FLOORBALL                                      |
| 13  |                                 | HOCKEY                                         |
| 14  | DANCE ENSEMBLE                  | NETBALL                                        |
| 15  |                                 | SOCCER                                         |

# In-Person Fair - Participating CCA Groups and Booth Allocation Sports & Arts Center (Blk 26A, Level 2)

| No. | Day 1 (26 April) –<br>Arts | Day 2 (27 April) –<br>Sports (W) and Sports<br>IG |
|-----|----------------------------|---------------------------------------------------|
| 16  | MALAY DANCE                | TCHOUKBALL                                        |
| 17  |                            | TOUCH FOOTBALL                                    |
| 18  | INDIAN DANCE               | ULTIMATE FRISBEE                                  |
| 19  |                            | VOLLEYBALL                                        |
| 20  |                            |                                                   |
| 21  |                            | DRAGON BOAT                                       |
| 22  | DIKIR BARAT                |                                                   |
| 23  |                            | KAYAK RACING                                      |
| 24  | CHORALE                    |                                                   |
| 25  |                            | TAEKWONDO                                         |
| 26  | MUSIC VOX                  |                                                   |
| 27  |                            | IN-LINE SKATING                                   |
| 28  | TP EMCEES                  | HANDBALL                                          |
| 29  |                            | TP FITNESS                                        |
| 30  | TEATRO                     | TRIATHLON                                         |

# In-Person Fair - Participating CCA Groups and Booth Allocation Sports Complex (Blk 29)

| No. | Day 1 (26 April) – Clubs<br>& Dept IG | Day 2 (27 April) – Sports<br>(M) and Martial Arts |
|-----|---------------------------------------|---------------------------------------------------|
| 1   |                                       | 10-PIN BOWLING                                    |
| 2   | STUDENTS' UNION                       | ARCHERY                                           |
| 3   |                                       | BADMINTON                                         |
| 4   | ADVENTURE CLUB                        | SPORT CLIMBING                                    |
| 5   |                                       | TABLE TENNIS                                      |
| 6   | COMMUNITY SERVICE CLUB                | TENNIS                                            |
| 7   |                                       | TRACK & FIELD                                     |
| 8   | SPORTS CLUB                           | SWIMMING & LIFESAVING                             |
| 9   |                                       | MINDSPORTS                                        |
| 10  |                                       |                                                   |
| 11  | DEBATES                               | BASKETBALL                                        |
| 12  | NYAA CHALLENGE                        | FLOORBALL                                         |
| 13  | TOASTMASTERS                          | HOCKEY                                            |
| 14  | LEAD AMBASSADORS                      | RUGBY (CONTACT)                                   |
| 15  | CD LIONHEARTERS CLUB                  | SOCCER                                            |

# In-Person Fair - Participating CCA Groups and Booth Allocation Sports Complex (Blk 29)

| No. | Day 1 (26 April) – Clubs<br>& Dept IG | Day 2 (27 April) – Sports<br>(M) and Martial Arts |
|-----|---------------------------------------|---------------------------------------------------|
| 16  |                                       | TCHOUKBALL                                        |
| 17  | ENGINEERING MAKERS CLUB               | ULTIMATE FRISBEE                                  |
| 18  | ENGINEERING STUDIES CLUB              | VOLLEYBALL                                        |
| 19  | IES-TP STUDENT CHAPTER                | WATER POLO                                        |
| 20  |                                       |                                                   |
| 21  | ENTREPRENEURSHIP GROUP                | DRAGON BOAT                                       |
| 22  | GLOBAL CONNECT STUDENT<br>GROUP       |                                                   |
| 23  | GREEN INTEREST GROUP                  | KAYAK RACING                                      |
| 24  | JAPANESE CULTURAL GROUP               | AIKIDO                                            |
| 25  | PROJECT INNOV8                        | JUDO                                              |
| 26  | TP AMBASSADORS                        | KARATE                                            |
| 27  | TP INTERNATIONAL STUDENTS GROUP       | SILAT                                             |
| 28  | VISUAL ARTS & WRITING CLUB            |                                                   |
| 29  |                                       |                                                   |
| 30  |                                       |                                                   |