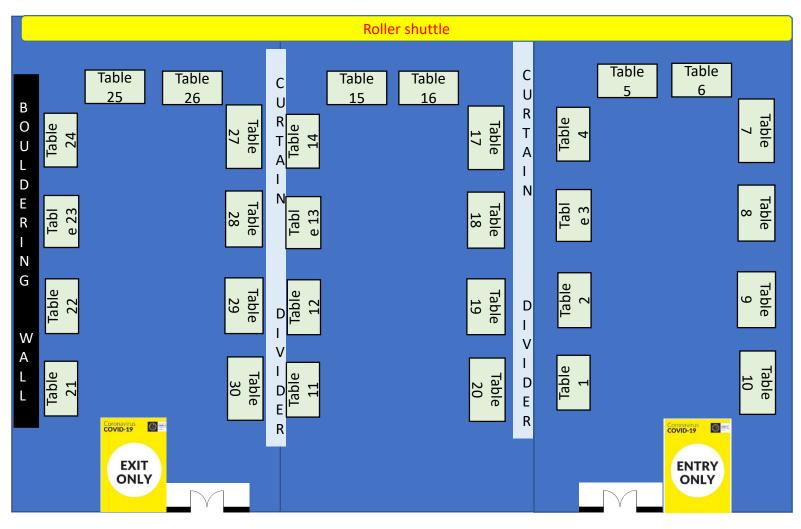

# In-Person Fair - Participating CCA Groups and Booth Allocation Sports Complex (Blk 29)

| No. | Day 1 (26 April) – Clubs<br>& Dept IG | Day 2 (27 April) – Sports<br>(M) and Martial Arts |
|-----|---------------------------------------|---------------------------------------------------|
| 1   |                                       | 10-PIN BOWLING                                    |
| 2   | STUDENTS' UNION                       | ARCHERY                                           |
| 3   |                                       | BADMINTON                                         |
| 4   | ADVENTURE CLUB                        | SPORT CLIMBING                                    |
| 5   |                                       | TABLE TENNIS                                      |
| 6   | COMMUNITY SERVICE CLUB                | TENNIS                                            |
| 7   |                                       | TRACK & FIELD                                     |
| 8   | SPORTS CLUB                           | SWIMMING & LIFESAVING                             |
| 9   |                                       | MINDSPORTS                                        |
| 10  |                                       |                                                   |
| 11  | DEBATES                               | BASKETBALL                                        |
| 12  | NYAA CHALLENGE                        | FLOORBALL                                         |
| 13  | TOASTMASTERS                          | HOCKEY                                            |
| 14  | LEAD AMBASSADORS                      | RUGBY (CONTACT)                                   |
| 15  | CD LIONHEARTERS CLUB                  | SOCCER                                            |

# In-Person Fair - Participating CCA Groups and Booth Allocation Sports Complex (Blk 29)

| No. | Day 1 (26 April) – Clubs<br>& Dept IG | Day 2 (27 April) – Sports<br>(M) and Martial Arts |
|-----|---------------------------------------|---------------------------------------------------|
| 16  |                                       | TCHOUKBALL                                        |
| 17  | ENGINEERING MAKERS CLUB               | ULTIMATE FRISBEE                                  |
| 18  | ENGINEERING STUDIES CLUB              | VOLLEYBALL                                        |
| 19  | IES-TP STUDENT CHAPTER                | WATER POLO                                        |
| 20  |                                       |                                                   |
| 21  | ENTREPRENEURSHIP GROUP                | DRAGON BOAT                                       |
| 22  | GLOBAL CONNECT STUDENT<br>GROUP       |                                                   |
| 23  | GREEN INTEREST GROUP                  | KAYAK RACING                                      |
| 24  | JAPANESE CULTURAL GROUP               | AIKIDO                                            |
| 25  | PROJECT INNOV8                        | JUDO                                              |
| 26  | TP AMBASSADORS                        | KARATE                                            |
| 27  | TP INTERNATIONAL STUDENTS GROUP       | SILAT                                             |
| 28  | VISUAL ARTS & WRITING CLUB            |                                                   |
| 29  |                                       |                                                   |
| 30  |                                       |                                                   |